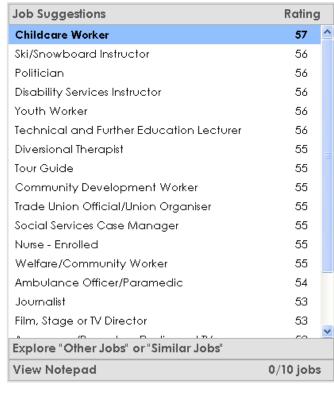

**Job Factors** 

**Job Suggestions** 

**Action Plan** 

**Resume Writing** 

Reports Centre

edit

Here are your job suggestions based on what you've told Career Voyage

(adviser data)

## Childcare Worker

#### JOB DESCRIPTION

Provides for emotional, physical and education needs of infants and children in non-residential centres.