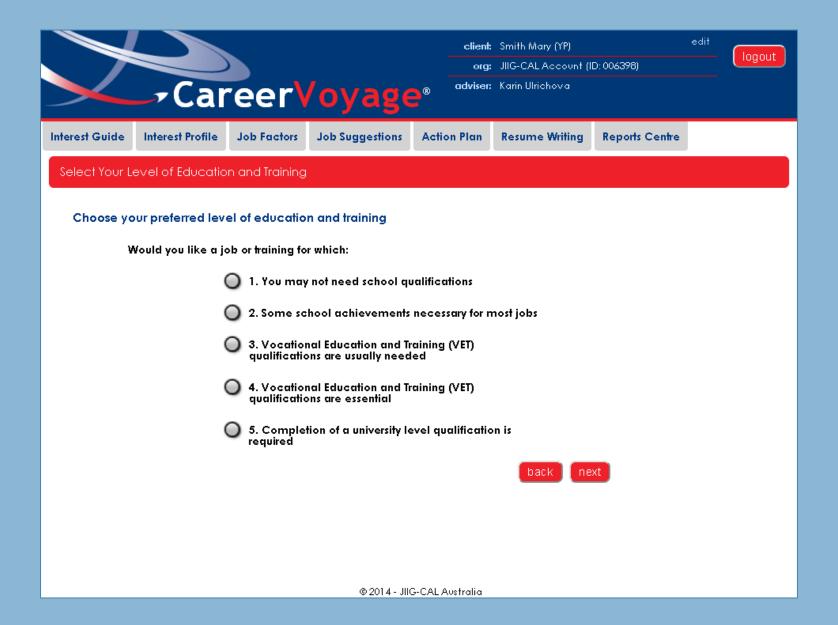

## I. End User log in

## Welcome to Career Voyage® Australia

### Specially designed career guidance software

that will assist you to make good career decisions. Simply complete the 5 stages to identify the best job options for you.

v9.1.4023.1653

PRODUCED BY

Create New Client Account