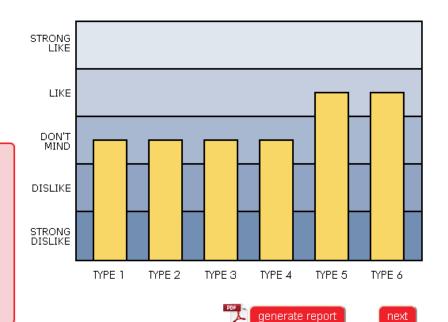

**Job Factors** 

**Job Suggestions** 

**Action Plan** 

**Resume Writing** 

**Reports Centre** 

edit

YOUR INTEREST PROFILE - How you feel about these six Interest Types

(adviser data)

#### Interest Types - Click the types or bars for more information on your Interest Types

#### TYPE 1: Technical work, science and engineering

TYPE 2: Animals, plants and nature

TYPE 3: Shops, offices and accounts

TYPE 4: Art, craft and design

TYPE 5: Caring for people

TYPE 6: Writing and talking

### Technical work, science and engineering

It appears you neither like nor dislike the following types of activities:

- research, design and develop new products
- work with machines, engines and ships
- use technical and scientific equipment
- draw up plans for roads and buildings
- design electrical or electronic circuits
- write computer programs