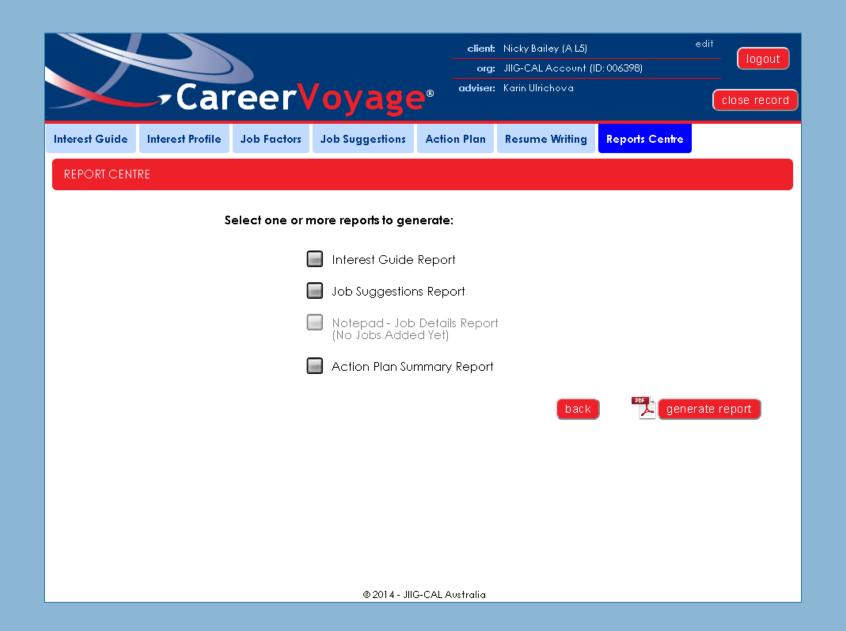

learners use all senses. Click on each of the following for a summary of the meaning of each learning style, together with suggestions on how to best harness your energies using each modality.



**Visual Learning** 



**Auditory Learning** 



Kinaesthetic Learning

1/14

back

next



Job 1: Job 2: Job 3:

Still sure these aren't suitable? If so, cross them off your list.

save & continue 6/14



- Sample Action Words
- Sample Action Words 🔁
- Style and Layout
- Cover Letter, Sample Letters and Sample Résumés
- Final Checklist

If you have been working and are planning to continue in your current career path, then you may with to follow a slightly different résumé format - such as the chronological résumé outlined in Rupert French's book **The Job Winners Guide to Résumés.** 



next



## II. Adviser log in

## CareerVoyage®

Software for the hard decisions

## Welcome to Career Voyage® Australia

### Specially designed career guidance software

that will assist you to make good career decisions. Simply complete the 5 stages to identify the best job options for you.



















v9.1.4023.1653

PRODUCED BY

Create New Client Account

LOGIN

© 2014 - JIIG-CAL Australia

edit



Your Licence Expires on: 31/12/2020

Configuration

Client Accounts

**Adviser Details** 

Org Details

Welcome to the Adviser pages of Career Voyage.

#### Use the menus above to perform any of the following Adviser tasks:

1. Configure Career Voyage There are a number of options to be selected here ranging

from printing setup, the type of account creation, as well as

default values for