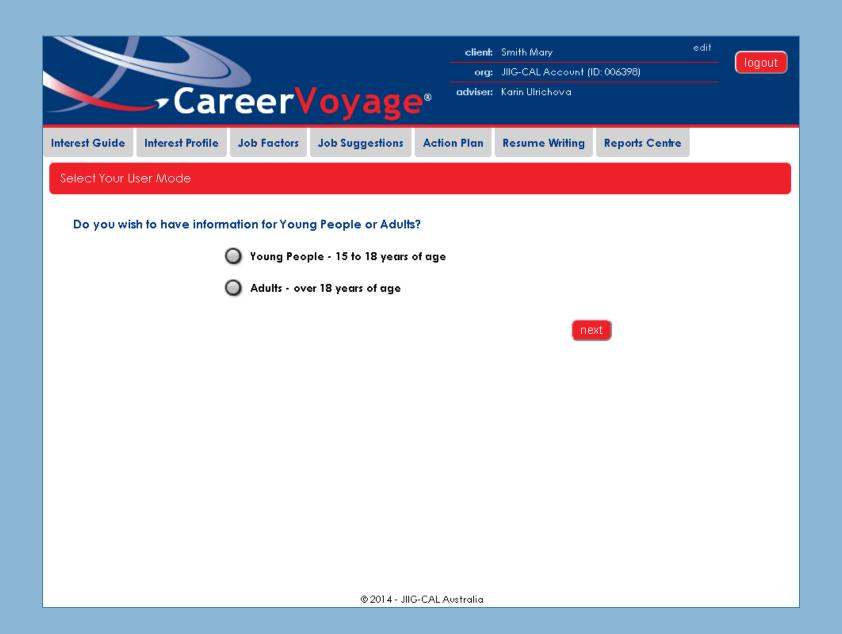

## I. End User log in

## Welcome to Career Voyage® Australia

### Specially designed career guidance software

that will assist you to make good career decisions. Simply complete the 5 stages to identify the best job options for you.

v9.1.4023.1653

PRODUCED BY

Create New Client Account